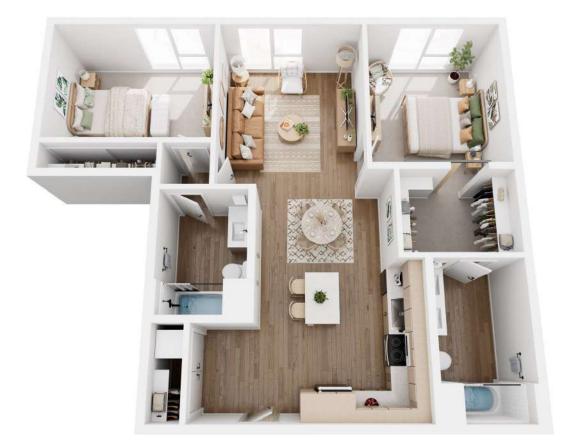

## **1007** SQ. FT.

| <b>A34</b> | 131 W. Avenue 34, Suite 105   Los Angeles, CA 90031 |
|------------|-----------------------------------------------------|
|            | www.liveavenue34.com                                |