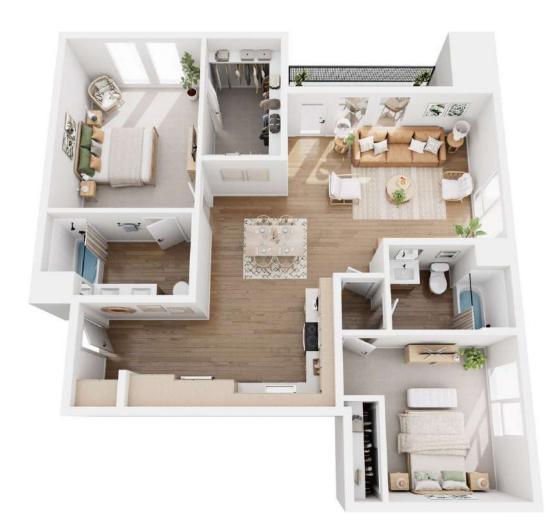

## **J** 2 BED / 2 BATH

## **1060 - 1163** SQ. FT.

| <b>A34</b> | 131 W. Avenue 34, Suite 105   Los Angeles, CA 90031 |
|------------|-----------------------------------------------------|
|            | www.liveavenue34.com                                |

Floor plans are artist's rendering. All dimensions are approximate. Actual product and specifications may vary in dimension or detail. Not all features are available in every rental home. Prices and availability are subject to change. Rent is based on monthly frequency. Additional fees may apply, such as but not limited to package delivery, trash, water, amenities, etc. Deposits vary. Please see a representative for details.