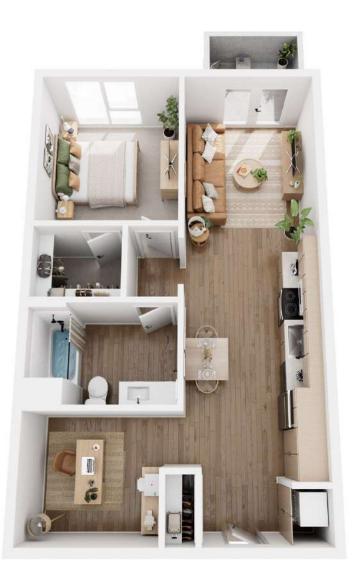

## **C** 1 BED / 1 BATH

## 716 SQ. FT.

| <b>A34</b> | 131 W. Avenue 34, Suite 105   Los Angeles, CA 90031 |
|------------|-----------------------------------------------------|
|            | www.liveavenue34.com                                |

Floor plans are artist's rendering. All dimensions are approximate. Actual product and specifications may vary in dimension or detail. Not all features are available in every rental home. Prices and availability are subject to change. Rent is based on monthly frequency. Additional fees may apply, such as but not limited to package delivery, trash, water, amenities, etc. Deposits vary. Please see a representative for details.