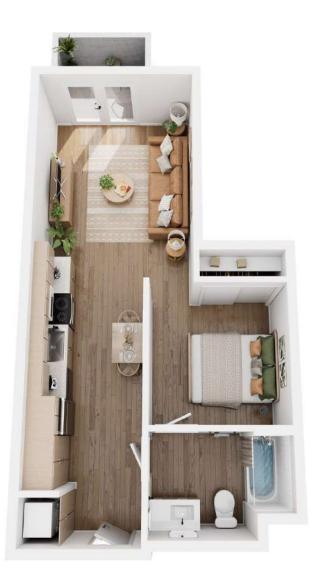

## **B** STUDIO / 1 BATH

## 535 - 538 SQ. FT.

|                      | <b>A34</b> | 131 W. Avenue 34, Suite 105   Los Angeles, CA 90031 |
|----------------------|------------|-----------------------------------------------------|
| www.liveavenue34.com |            | www.liveavenue34.com                                |